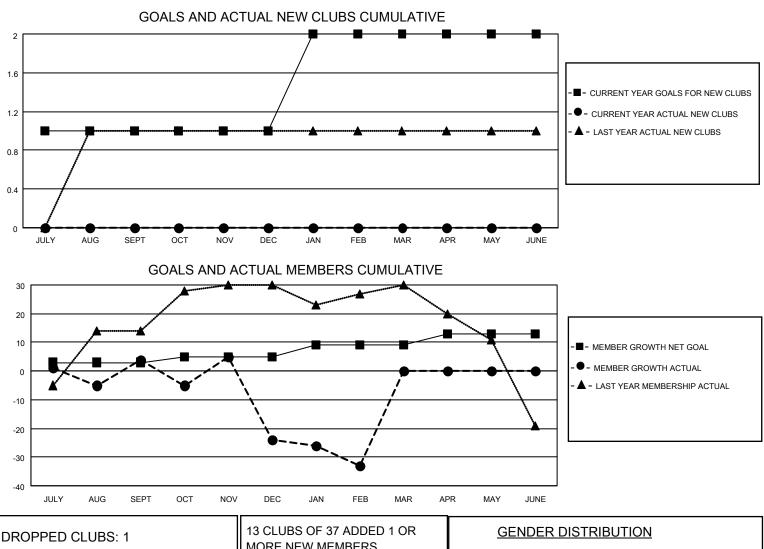

## LOCATION TENNESSEE

District 12 O

Results as of: 2/28/2022

| Clubs                 |               |           |               | Members               |                        |                         |                                                    |
|-----------------------|---------------|-----------|---------------|-----------------------|------------------------|-------------------------|----------------------------------------------------|
| RESULTS FOR 2021-2022 |               |           |               | RESULTS FOR 2021-2022 |                        |                         |                                                    |
| QUARTER               | NEW CLUB GOAL | NEW CLUBS | DROPPED CLUBS | QUARTER               | BER GROWTH NET<br>GOAL | MEMBER GROWTH<br>ACTUAL | DROPPED<br>MEMBERS ACTUAL<br>(including transfers) |
| JULY/AUG/SEPT         | 1             | 0         | 0             | JULY/AUG/SEPT         | 3                      | 26                      | 21                                                 |
| OCT/NOV/DEC           | 0             | 0         | 1             | OCT/NOV/DEC           | 2                      | 26                      | 52                                                 |
| JAN/FEB/MAR           | 1             | 0         | 0             | JAN/FEB/MAR           | 4                      | 15                      | 22                                                 |
| APR/MAY/JUNE          | 0             | 0         | 0             | APR/MAY/JUNE          | 4                      | 0                       | 0                                                  |

|    | MORE NEW MEMBERS          | <u>GENDER DISTRIBUTION</u>                                      |                                                                                                                                                       |  |
|----|---------------------------|-----------------------------------------------------------------|-------------------------------------------------------------------------------------------------------------------------------------------------------|--|
|    |                           | MALE                                                            | 454 (60.29%)                                                                                                                                          |  |
|    |                           | FEMALE                                                          | 299 (39.71%)                                                                                                                                          |  |
|    |                           | NON BINARY 0 (0.00%)                                            |                                                                                                                                                       |  |
| ,  |                           | PREFER NOT TO ANSWER                                            | 0 (0.00%)                                                                                                                                             |  |
| IL |                           |                                                                 |                                                                                                                                                       |  |
| 4  | CLICK HERE FOR CUMULATIVE | TOTAL FAMILY UNIT MEMBERS                                       | 186                                                                                                                                                   |  |
| 3  | MEMBERSHIP DATA           |                                                                 |                                                                                                                                                       |  |
| 5  |                           | FAMILY MEMBERS PAYING HALF DUES 95                              |                                                                                                                                                       |  |
|    |                           |                                                                 |                                                                                                                                                       |  |
| 2  | 3<br>4<br>8<br>5          | MORE NEW MEMBERS<br>3 4 5 6 6 7 7 7 7 7 7 7 7 7 7 7 7 7 7 7 7 7 | MORE NEW MEMBERS<br>MALE<br>FEMALE<br>NON BINARY<br>PREFER NOT TO ANSWER<br>CLICK HERE FOR CUMULATIVE<br>MEMBERSHIP DATA<br>TOTAL FAMILY UNIT MEMBERS |  |